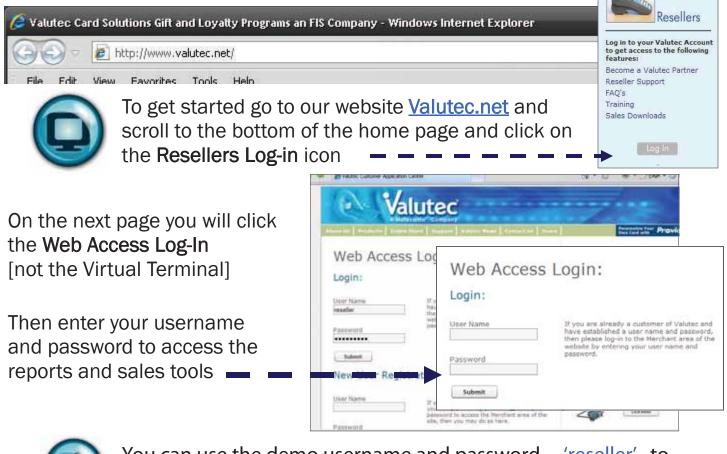

## Transaction Reports Accessed via the POS terminal or online

Valutec generates a monthly Merchant Summary statement that reports all transactions captured on Valutec's database during that time period as well as total fees billed. This report aggregates transactions at the corporate level and also provides detail for each location. Reports are sent electronically, via email or fax, unless otherwise requested.

..... Location Phone Number

Street Address

Location Phone Number .....

The monthly Merchant Summary and several other program reports are available 24/7 online at www.valutec.net. All of the reports provide different details about transaction and card use activity. Special data mining reports are also available for merchants who are capturing demographic information for their cardholders.